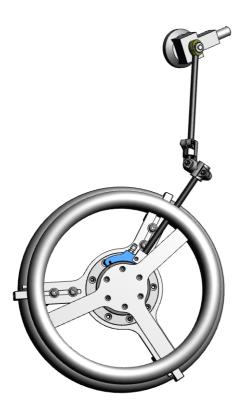

# the CLS<sup>x</sup> steering effort sensor on the vehicle's original steering wheel

The innovative adaptor for mounting the CLS<sup>x</sup> steering sensor is suitable for all steering wheels from Ø 280 mm to Ø 430 mm.

#### Highlights

- Suitable for standard vehicle steering wheels, other sizes on request
- Stator support for the steering angle fixation included
- Including steering wheel for CLS<sup>x</sup> steering wheel sensor (Ø 350 mm)
- Weight including CLS<sup>x</sup> and steering wheel approx. 4.4 kg
- Steering angle stop optionally available

## Adaptor for mounting the steering effort sensor