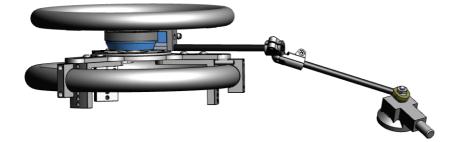

## Adaptor for mounting the steering effort sensor

#### **Included** accessories

- Stator bracket
- Steering wheel