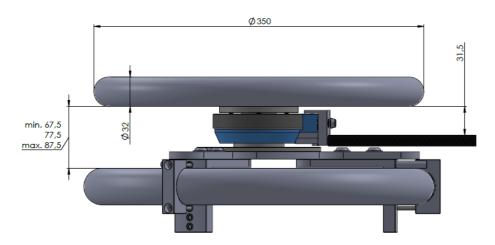

#### Dimensions

#### Highlights

- Suitable for standard vehicle steering wheels, other sizes on request
- Stator support for the steering angle fixation included
- Including steering wheel for CLS<sup>x</sup> steering wheel sensor (Ø 350 mm)
- Weight including CLS<sup>x</sup> and steering wheel approx. 4.4 kg
- Steering angle stop optionally available